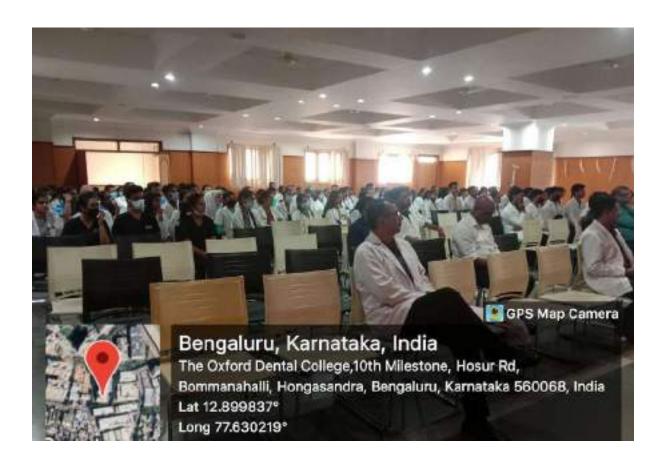

# REPORT OF THE PROGRAMME

The Oxford Dental College conducted a capability enhancement course on 
"Communication Skill Development" for the PG and UG students and faculty by Dr.Kiran.

The course was conducted on 17/08/2021, A total of **184 people** attended the program of which few were under graduates, post graduates and faculty.

Everyone assembled at 9.00 am in the college Auditorium, The Oxford Dental College for registration. The course started at 9.15 am which included the communication skill development sessions.