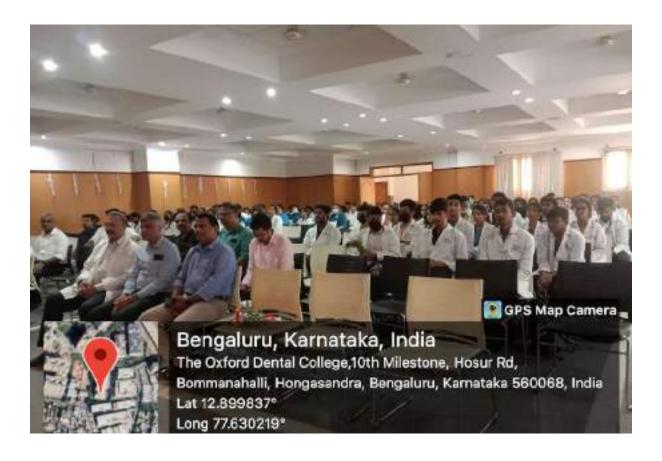

# THE OXFORD DENTAL COLLEGE

A lecture on "Communication and Skill Development" conducted at the Oxford dental college by Dr. Kiran K on 17/08/2021.

# REPORT OF THE PROGRAMME

The Oxford Dental College conducted a capability enhancement course on 
"Communication Skill Development" for the PG and UG students and faculty by Dr.Kiran.

The course was conducted on 17/08/2021, A total of **184 people** attended the program of which few were under graduates, post graduates and faculty.

Everyone assembled at 9.00 am in the college Auditorium, The Oxford Dental College for registration. The course started at 9.15 am which included the communication skill development sessions.