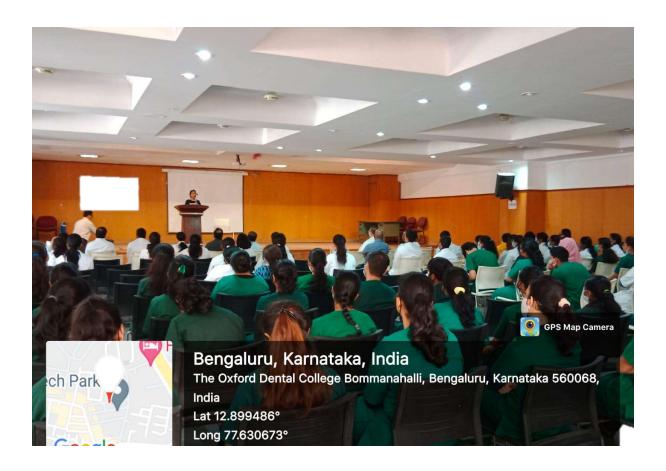

# REPORT OF THE PROGRAMME

The Oxford Dental College conducted a capability enhancement course on 
"Communication Skill Development" for the PG and UG students and faculty by Dr.Kiran.

The course was conducted on 17/08/2021, A total of **184 people** attended the program of which few were under graduates, post graduates and faculty.

Everyone assembled at 9.00 am in the college Auditorium, The Oxford Dental College for registration. The course started at 9.15 am which included the communication skill development sessions.