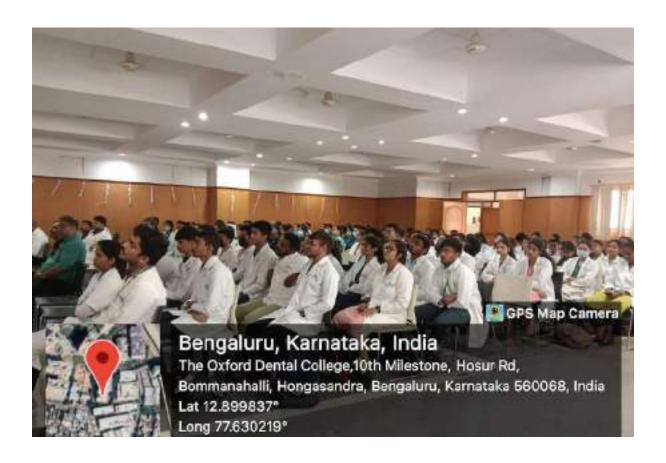

# **PHOTOS**

# REPORT OF THE PROGRAMME

The Oxford Dental College conducted a capability enhancement course on 
"Communication Skill Development" for the PG and UG students and faculty by Dr.Kiran.

The course was conducted on 17/08/2021, A total of **184 people** attended the program of which few were under graduates, post graduates and faculty.

Everyone assembled at 9.00 am in the college Auditorium, The Oxford Dental College for registration. The course started at 9.15 am which included the communication skill development sessions.