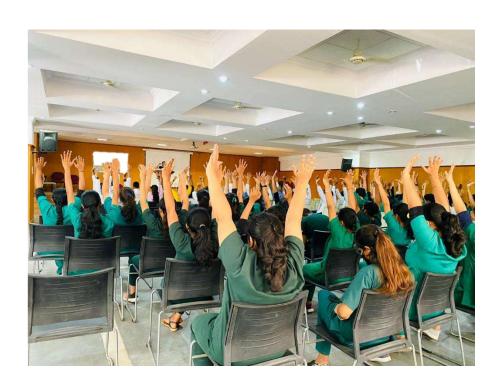

# REPORT OF THE PROGRAMME

The Oxford Dental College conducted a capability enhancement course on 
"Communication Skill Development" for the PG and UG students and faculty by Dr.Kiran.

The course was conducted on 17/08/2021, A total of **184 people** attended the program of which few were under graduates, post graduates and faculty.

Everyone assembled at 9.00 am in the college Auditorium, The Oxford Dental College for registration. The course started at 9.15 am which included the communication skill development sessions.