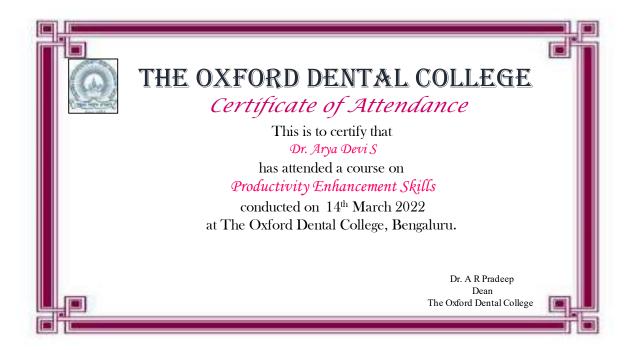

### **FEEDBACK FORMS**

Participant's feedback on the Capability Enhancement programme on "PRODUCTIVITY ENHANCEMENT SKILLS"

Speaker: Dr. Srirekha A

Name of the participant: Dr. ARYA DEVI S

**Date:** 14.03.2022

| SL.NO | QUESTIONS                                                         | RATING SCALE |              |      |           |
|-------|-------------------------------------------------------------------|--------------|--------------|------|-----------|
|       |                                                                   | POOR         | SATISFACTORY | GOOD | EXCELLENT |
| 1     | Overall organization of the Program                               |              |              | ✓    |           |
| 2     | Appropriateness of the facilities provided                        |              |              | ✓    |           |
| 3     | Topic and content of the Program                                  |              |              | ✓    |           |
| 4     | Effectiveness of hand-on sessions                                 |              |              |      | ✓         |
| 5     | Opportunity provided for interacting with guest speaker/presenter |              |              |      | <b>√</b>  |
| 6     | Whether helpful for career advancement                            |              |              | ✓    |           |
| 7     | Appropriateness to meet the industry standards                    |              |              |      | <b>√</b>  |
| 8     | Overall experience during the program                             |              |              | ✓    |           |
| 9     | Any suggestions                                                   |              |              |      | <b>√</b>  |